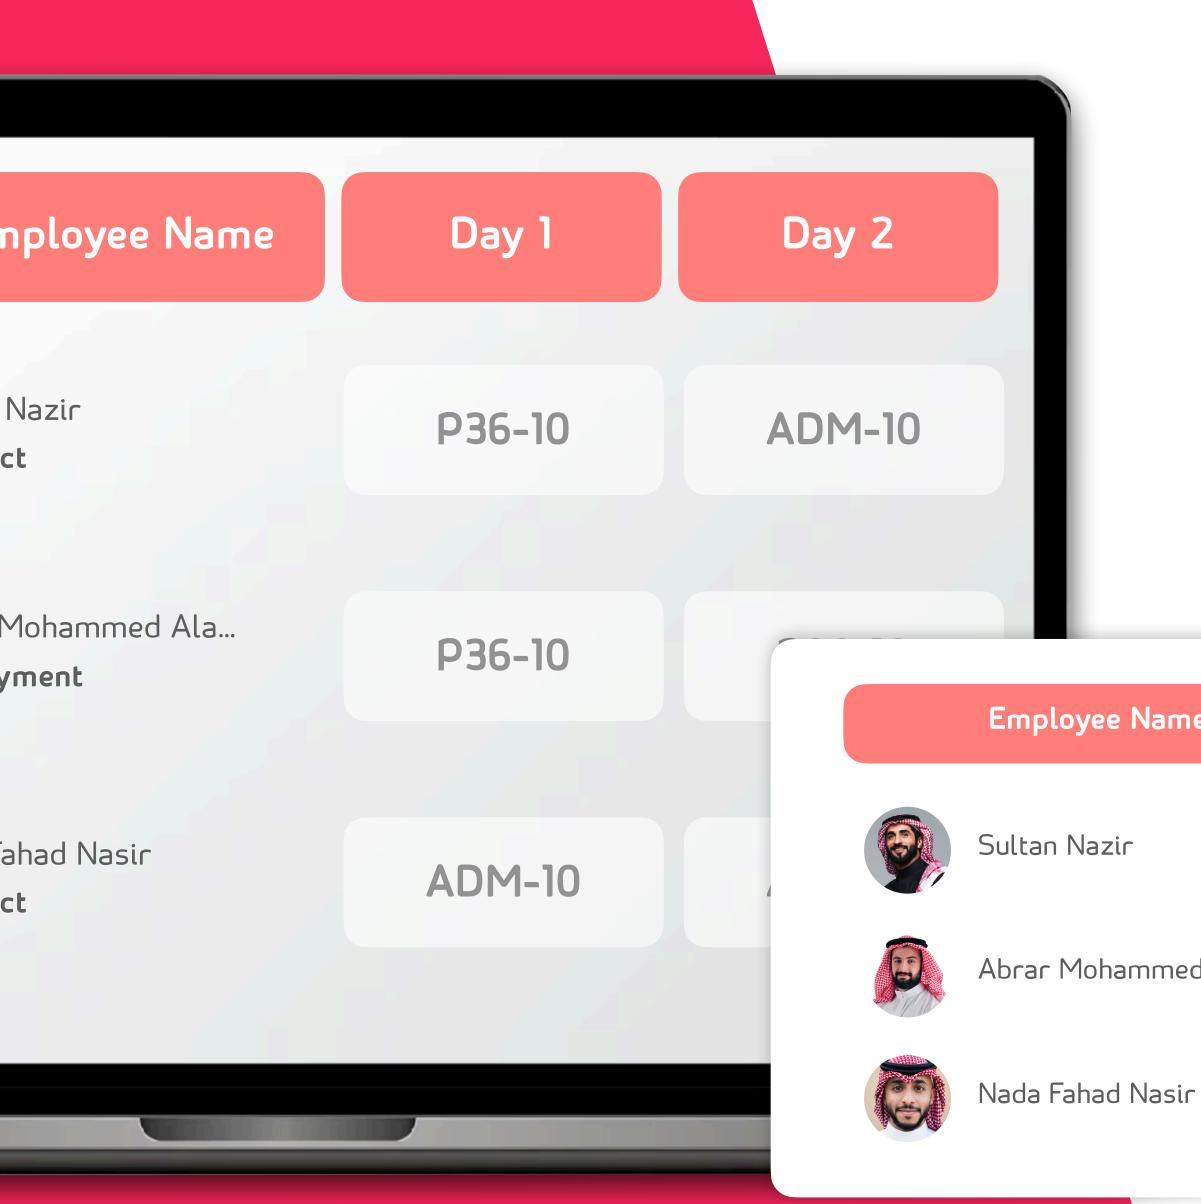

# Employee Transfers

### **Monitor Project-Based Employee Mobilization**

Track your employees across the month based on project movements to ensure seamless transitions and optimal resource allocation.

| 16    | Day 1  | Day 2   | Day 3  | Day 4   | Day 5  | Day 6   | Day 7   |
|-------|--------|---------|--------|---------|--------|---------|---------|
|       | P36-10 | ADM-10  | ADM-10 | ADM-10  | P36-10 | P36-10  | P36-10  |
| d Ala | P36-10 | P36-10  | P36-10 | P36-10  | P36-10 | ADM-10  | ADM-10  |
| ſ     | ADM-10 | COMP-12 | P36-10 | COMP-12 | P36-10 | COMP-12 | COMP-12 |