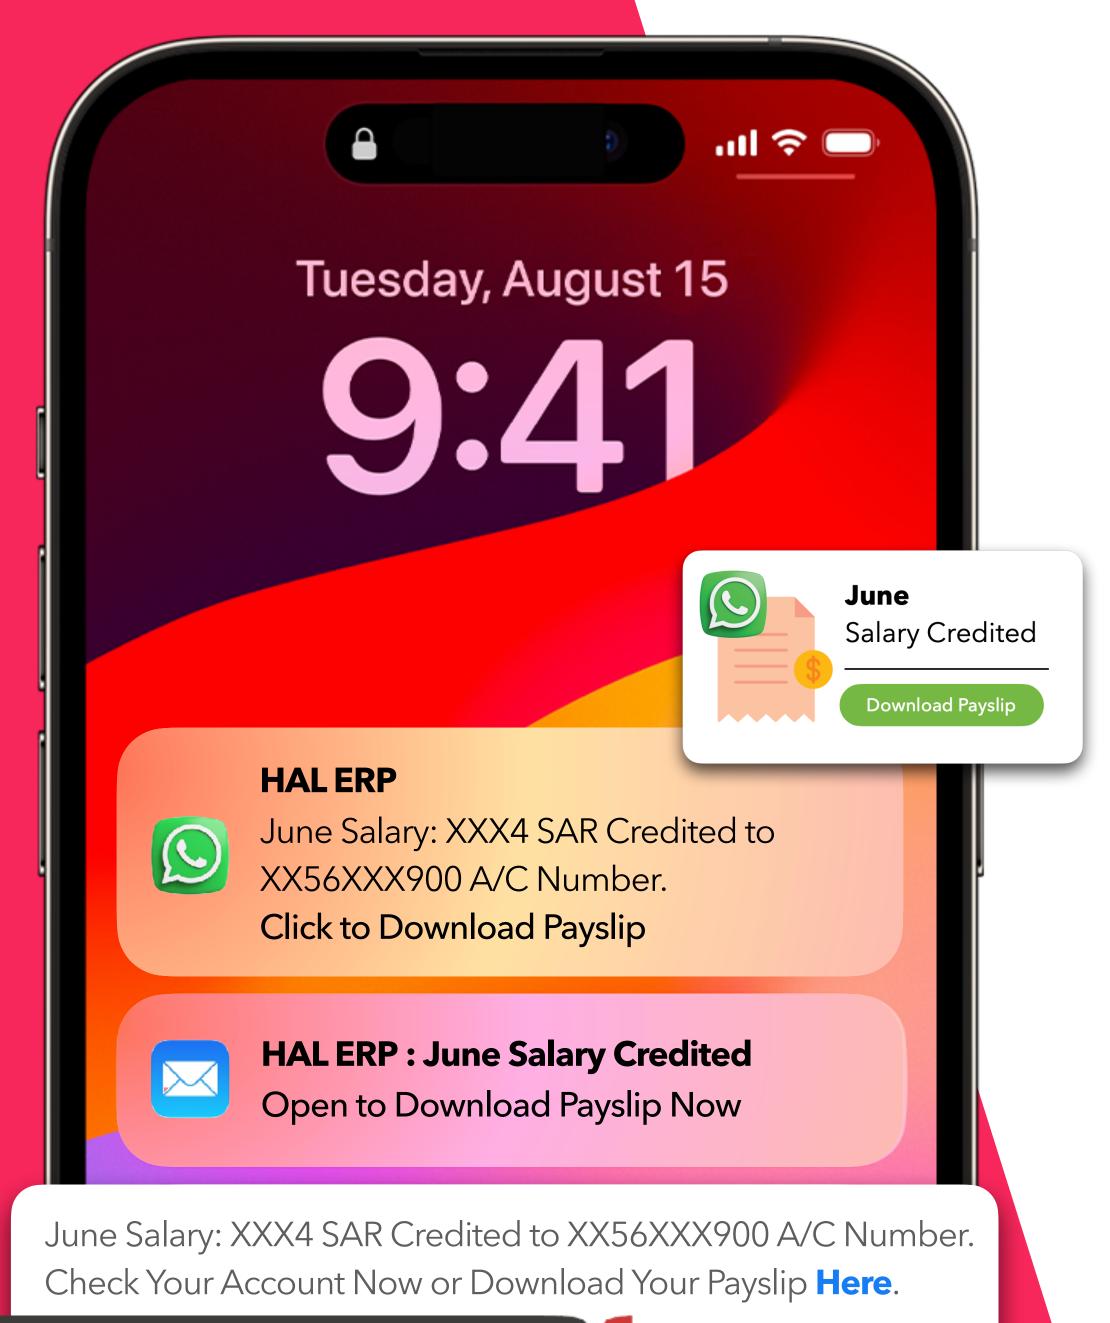

### **One-click Payroll**

Run your payroll with a click of a button.

### **On-the-go Payslips**

Post approval, let your Employees get their payslip in their Email / Whatsapp.