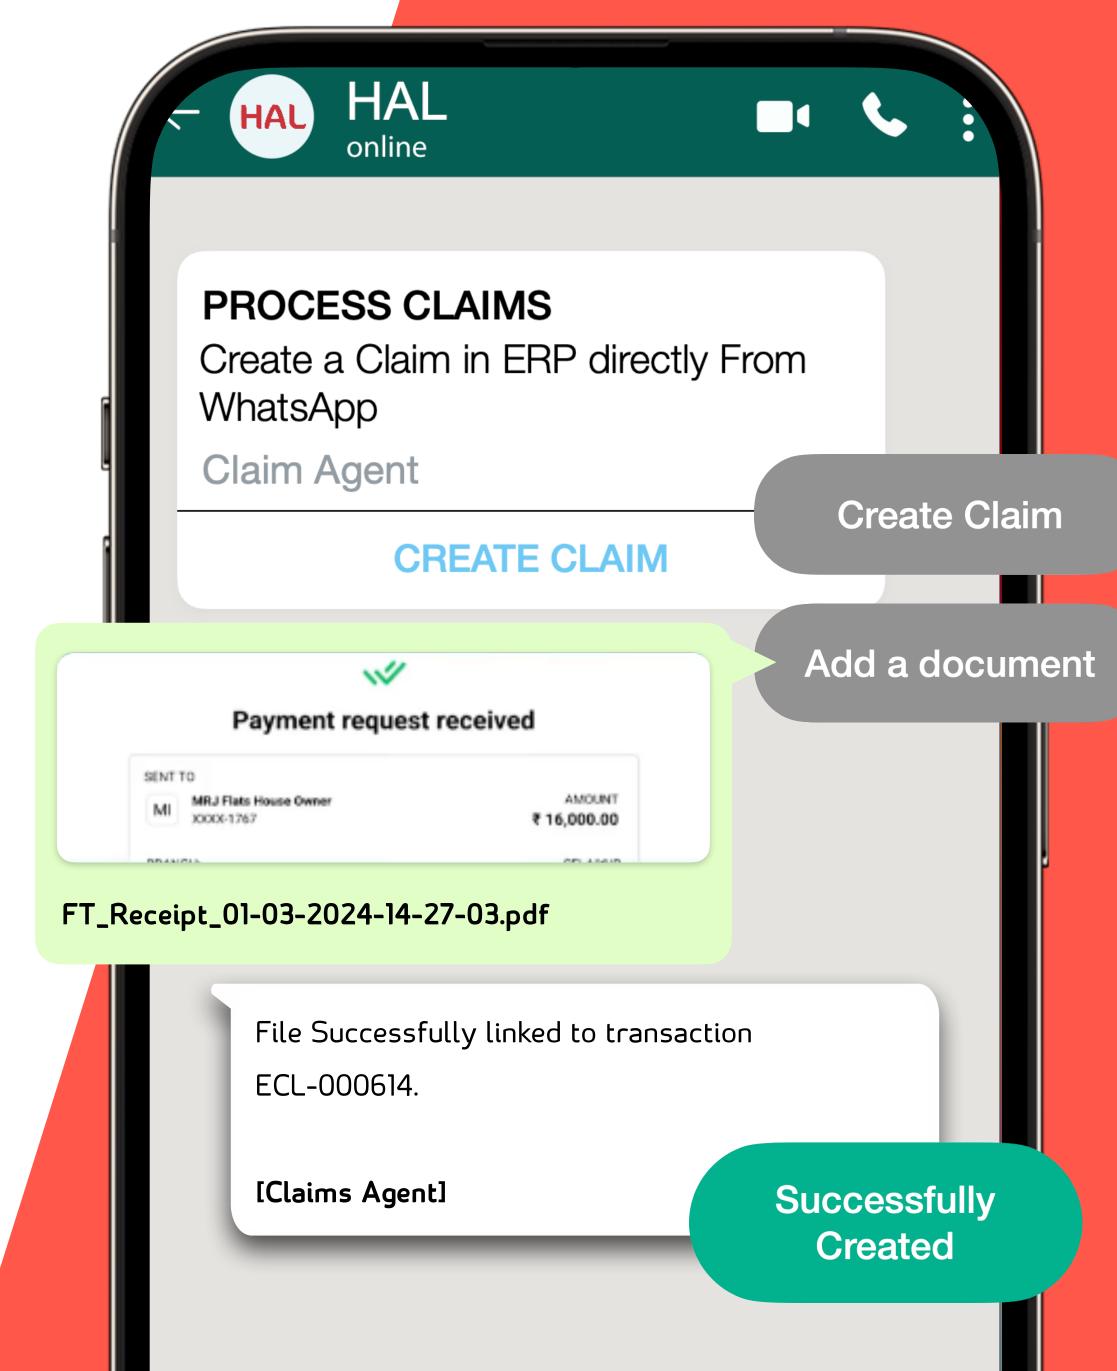

# **Claims** Management

### Chat To Create a Claim

Make your claims form the simplicity of whatsapp.

### **Easy Document Upload**

Upload your claim document and get approvals on-the-go.