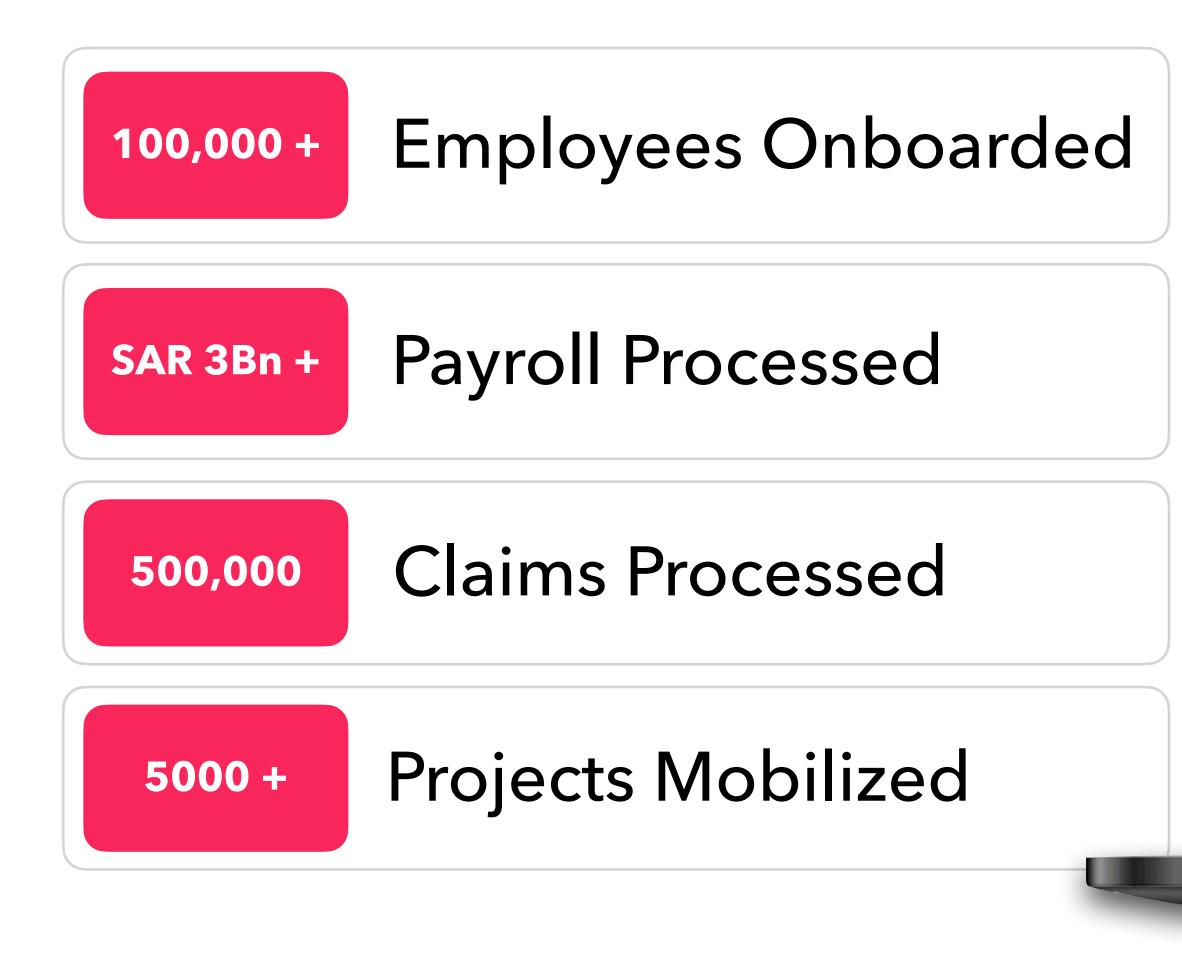

|   |
| IUS DRIVER                        | 101-1011                                | DANISA NATIAK                               | 10411      | 1.00 April 2014 | 3.007 0000                      | -           | - 2 0                                                                                                          |   |
| LUMBER SERVICEMAN                 | 313-10011                               |                                             | A          | All Month Calls | 0                               | 0 0 E       | 1                                                                                                              |   |



## HAL HR

The most **powerful** & **futuristic HR system** for the Saudi Workforce





### The Product Lifecycle

A financially integrated solution to capture your employee journey from hire to retire







# Payroll Management

### **One-click Payroll**

Run your payroll with a click of a button.

### **On-the-go Payslips**

Post approval, let your Employees get their payslip in their Email / Whatsapp.



# Payroll Management

### Easy Bank File Upload

Upload a bank file with a click of a button. Run Payroll and get the bank upload file instantly.



#### Payroll Bank Report

Run Payroll





National Commercial Bank

Al Rajhi Bank

Sultan Nazir

Nada Fahad Nasir

Riyad Bank





# Wait There's More

### **Comprehensive Compliance**

Adhere to Saudi Labour Law with accurate GOSI contributions and EoSB management.

### **Customizable Setup**

Manage earnings, deduction