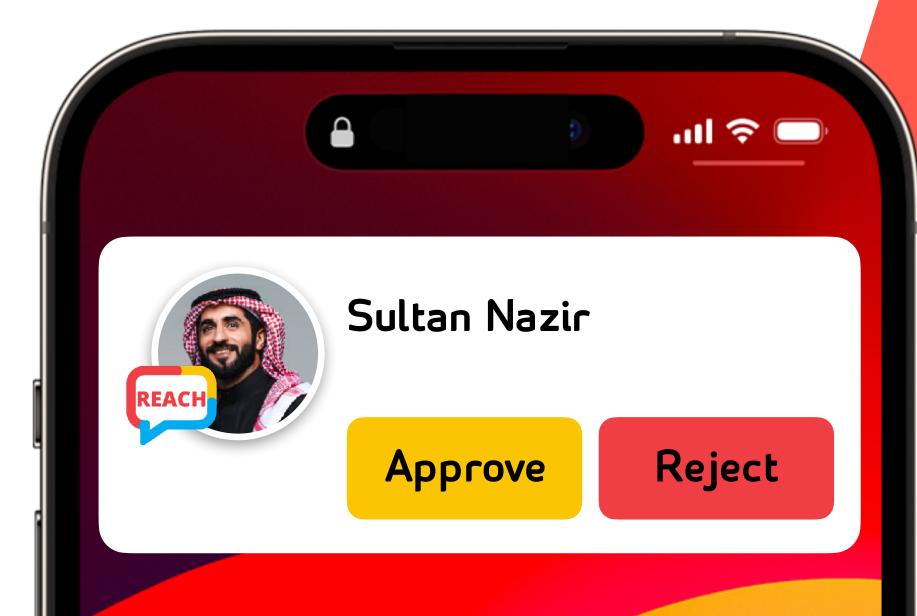

# Whatsapp Approvals

### **Convenient and Efficient**

Approve requests directly from WhatsApp, eliminating the need to navigate to other platforms or systems.

### **On-the-Go Accessibility**

Handle approvals on the go, right from your favorite messaging app, saving time and streamlining your workflow.

PDF HAL DOC 160 kB · PDF

HAL

online

The following Document is awaiting your approval. Kindly review and approve the same.