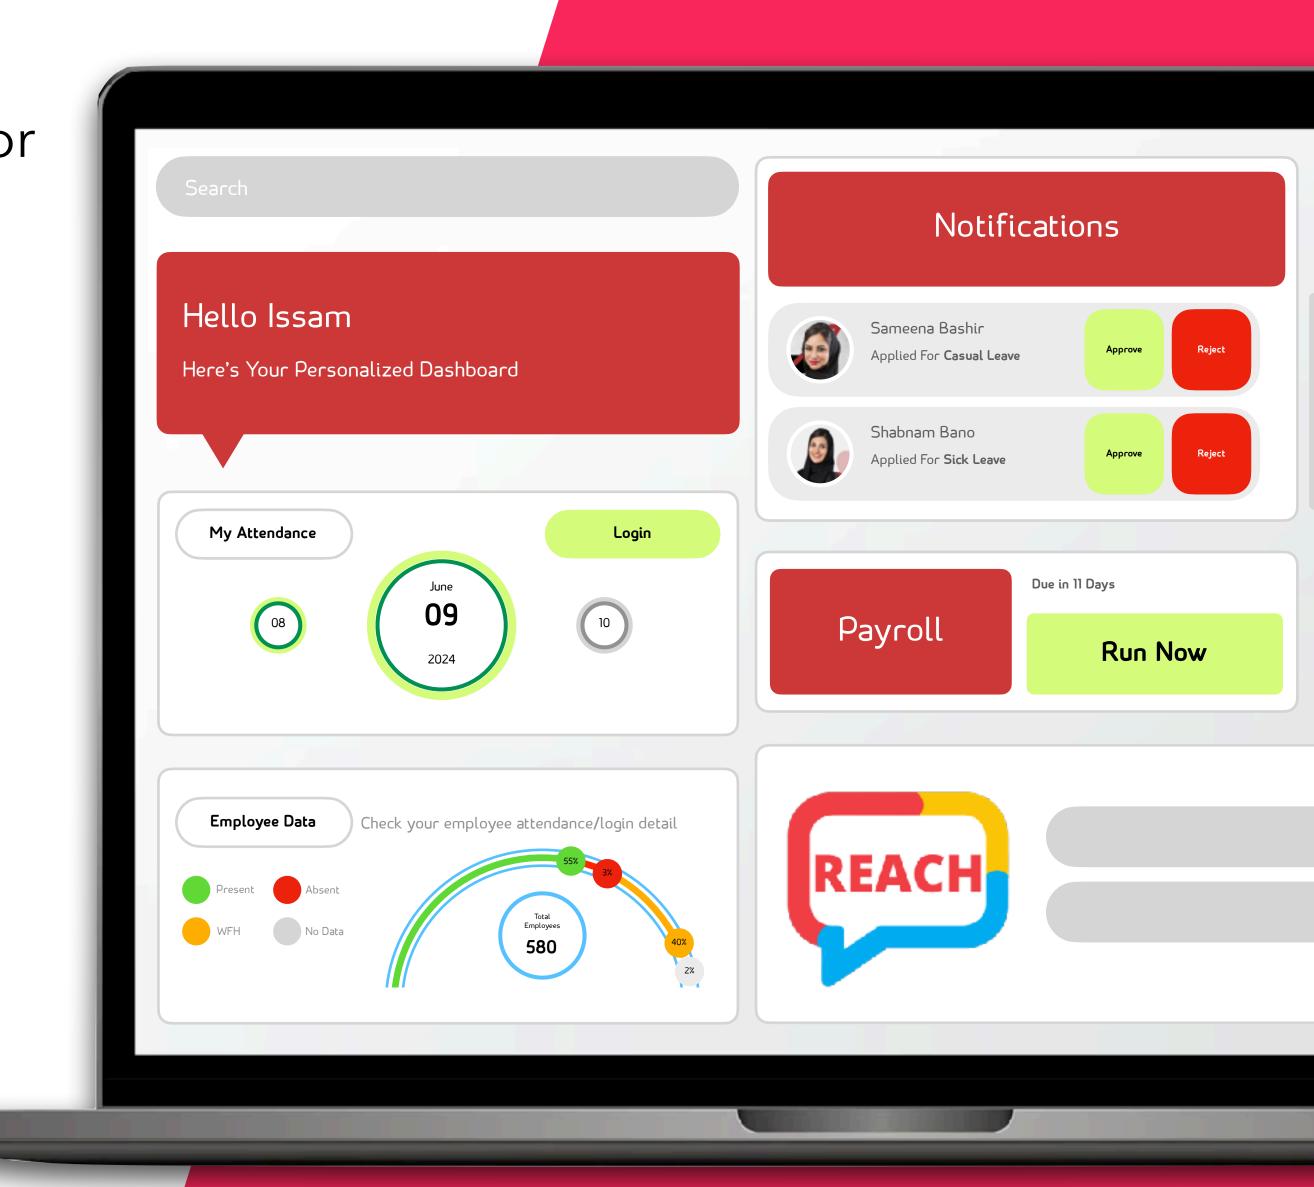

## Time & Attendance

### **Complete Clarity**

Track Employee Attendance with absolute clarity.

### **Connected Approach**

Connect your Biometric device or upload from excel or simply key in all details in 1 go. Know the early starters, the late clockers as well as the different leave components they have.