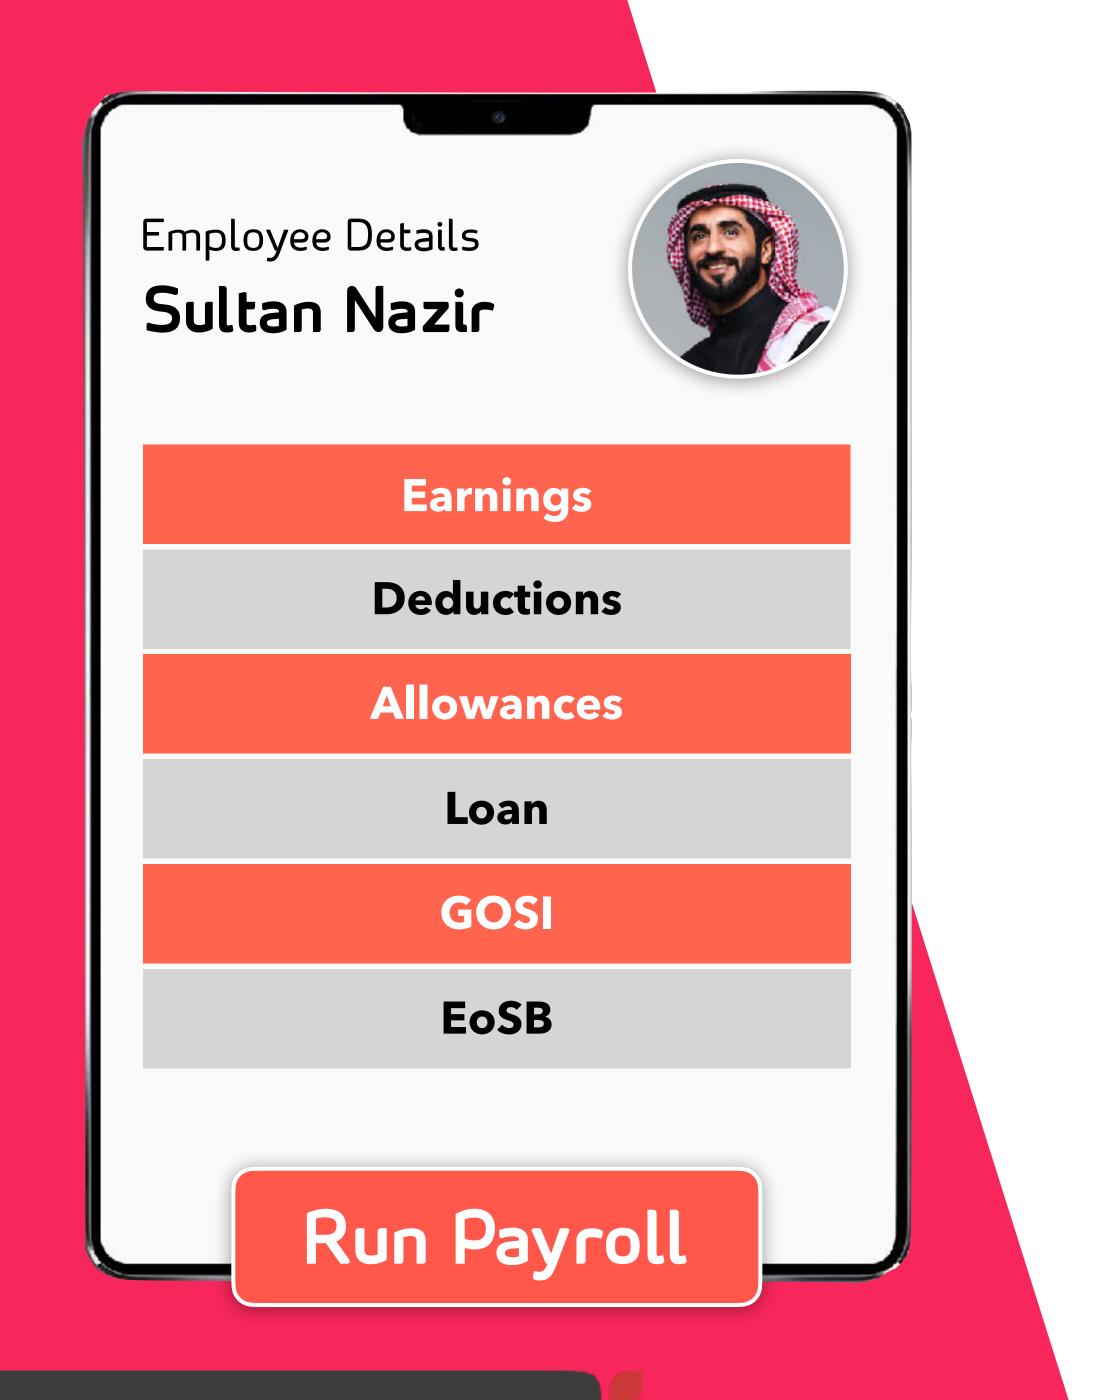

# Payroll Management

### **One-click Payroll**

Run your payroll with a click of a button.

### **Comprehensive Compliance**

Adhere to Saudi Labour Law with accurate GOSI contributions and EoSB management.

### **Customizable Setup**

Manage earnings, deductions, allowances, and employee loans with flexible, tailored configurations.

### **Accurate Tracking**

Precisely track GOSI payments, EoSB calculations, and all allowances and loans for clear, accurate payroll processing.